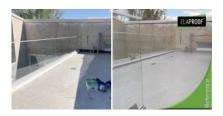

### **Description**

At the this site, the waterproofing of the roof terrace and outdoor stairs was carried out with Finnish isocyanate-free ElaProof H.

#### **Information**

There are several detached houses in the area, where below the roof terrace the so-called cold storages. Leaks into warehouses were detected in previously built sites. In this location, the waterproofing was implemented with ElaProof. Afterwards, other houses were also fixed using a proven method. After waterproofing, wooden rails built in place from pressure-saturated wood were installed on the stairs and terrace.