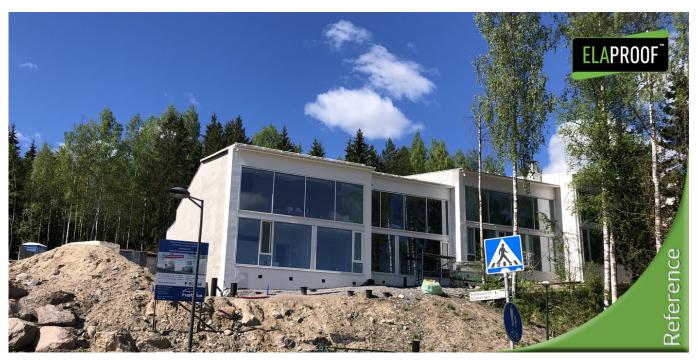

# Roof terrace waterproofing | Espoo

## **Project information**

Project: Coating and waterproofing of Terrace

Address: Maakirjantie, Espoo, Finland

Material: Concrete

Contractor: Rockinvest Oy | Rock Kivitalot

Time and city: 06 / 2020 | Espoo