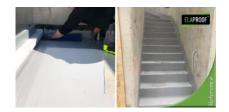

### **Description**

At the this site, the waterproofing of the roof terrace and outdoor stairs was carried out with Finnish isocyanate-free ElaProof H.

#### **Information**

There are several detached houses in the area, where below the roof terrace the so-called cold storages. Leaks into warehouses were detected in previously built sites. In this location, the waterproofing was implemented with ElaProof. Afterwards, other houses were also fixed using a proven method. After waterproofing, wooden rails built in place from pressure-saturated wood were installed on the stairs and terrace.